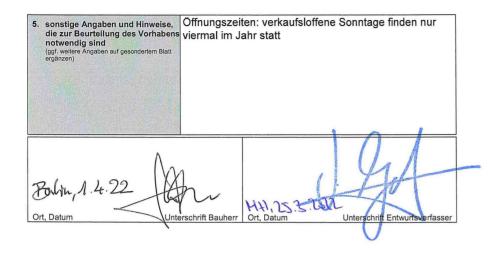

# **Gemeinde Broderstorf**

Informationsvorlage IV/BAU/22/2022 öffentlich

Bauantrag: Umbau Hanse Outlets - teilweise Neuaufteilung mit neuer Mall-Struktur zur Erschließung der inneren Ladeneinheiten für 43 Miteinheiten, die äußere Kubatur bleibt größtenteils erhalten Az.: 02573-22-63213

# **Sachverhalt**

Die Antragstellerin beantragt den Umbau des Hanse-Outlets-Centers, die teilweise Neuaufteilung mit neuer Mall-Struktur zur Erschließung der inneren Ladeneinheiten für 43 Mieteinheiten, die äußere Kubatur bleibt größtenteils erhalten auf dem Grundstück in der

Baugenehmigungsverfahren § 64 LBauO M-V Vorhaben: Vorhaben: Umbau Hanse Outlets die teilweise Neuaufteilung mit neuer Mall-Struktur zur Erschließung der inneren Ladeneinheiten für 43 Mieteinheiten, die äußere Kubatur bleibt größtenteils unverändert