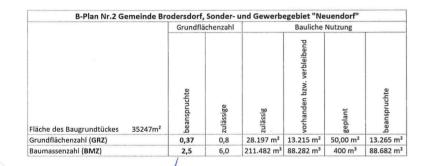

Gemarkung: Neuendorf Flur: 1 Flurstücke: 197/3, 198/2, 200/9

Das Vorhabengrundstück befindet sich im Geltungsbereich des Bebauungsplans Nr. 2 der Gemeinde Broderstorf. Die baurechtliche Beurteilungsgrundlage bildet § 30 BauGB. Demnach sind Bauvorhaben zulässig, wenn sie den Festsetzungen des Bebauungsplans nicht widersprechen und die Erschließung gesichert ist.

Genehmigungsbehörde für gewerbliche Vorhaben im B-Plan-Gebiet ist die Untere Bauaufsichtsbehörde, der Landkreis Rostock.

Das gemeindliche Einvernehmen nach § 36 BauGB ist nicht erforderlich. Die Bauvorlagen wurden zur Kenntnisnahme übersandt.