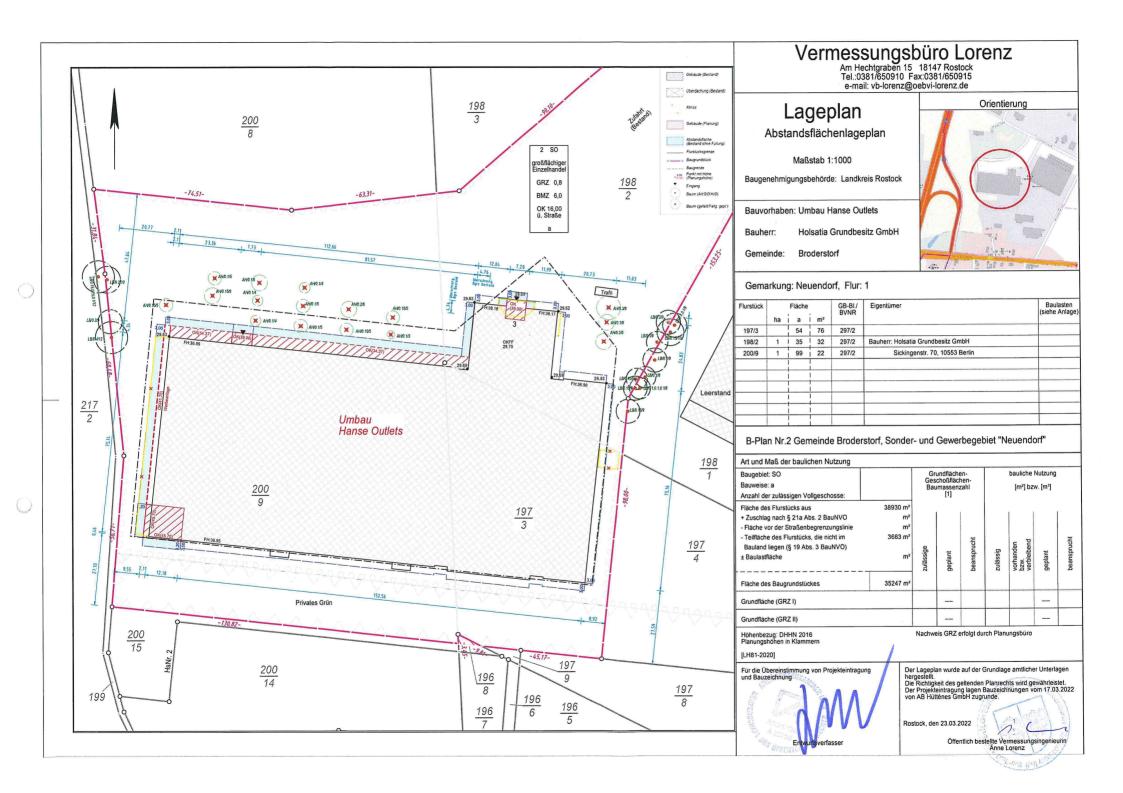

Gemarkung: Neuendorf Flur: 1 Flurstücke: 197/3, 198/2, 200/9

Das Vorhabengrundstück befindet sich im Geltungsbereich des Bebauungsplans Nr. 2 der Gemeinde Broderstorf. Die baurechtliche Beurteilungsgrundlage bildet § 30 BauGB. Demnach sind Bauvorhaben zulässig, wenn sie den Festsetzungen des Bebauungsplans nicht widersprechen und die Erschließung gesichert ist.

Baugenehmigungsverfahren § 64 LBauO M-V Vorhaben: Vorhaben: Umbau Hanse Outlets die teilweise Neuaufteilung mit neuer Mall-Struktur zur Erschließung der inneren Ladeneinheiten für 43 Mieteinheiten, die äußere Kubatur bleibt größtenteils unverändert

| Bauort: | Neuendorf (acar), Am Handelspark 3 |
|---------|------------------------------------|
|         |                                    |

- Gemarkung Neuendorf (acar), Flur 1, Flurstücke 197/3, 198/2, 200/9 Lage: Antragsteller Holsatia Grundbesitz GmbH
  - Dr. Marc Schulten Sickingenstr. 70, 10553 Berlin